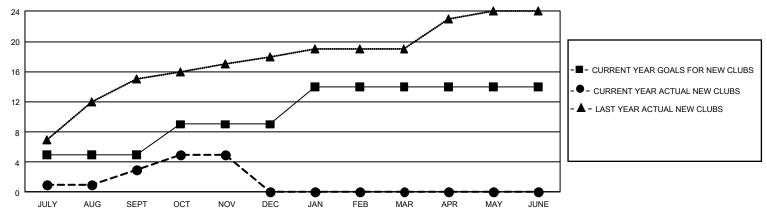

5            | 3           | 5             | JULY/AUG/SEPT         | 2345                  | 5,392                   | 931                                                |  |
| OCT/NOV/DEC   | 12            | 2           | 2             | OCT/NOV/DEC           | 814                   | 663                     | 255                                                |  |
| JAN/FEB/MAR   | 15            | 0           | 0             | JAN/FEB/MAR           | 525                   | 0                       | 0                                                  |  |
| APR/MAY/JUNE  | 0             | 0           | 0             | APR/MAY/JUNE          | 360                   | 0                       | 0                                                  |  |

## GOALS AND ACTUAL NEW CLUBS CUMULATIVE



## GOALS AND ACTUAL MEMBERS CUMULATIVE



| DROPPED CLUBS: 7 |       | 952 CLUBS OF 1,204 ADDED 1 OR<br>MORE NEW MEMBERS | GENDER DISTRIBUTION             |                 |       |
|------------------|-------|---------------------------------------------------|---------------------------------|-----------------|-------|
|                  |       |                                                   | MALE                            | 32,256 (67.18%) |       |
|                  |       | 1                                                 | FEMALE                          | 15,756 (32.82%) |       |
| DROPPED MEMBERS  |       |                                                   |                                 | , ,             |       |
| DECEASED         | 33    | CLICK HERE FOR CUMULAT