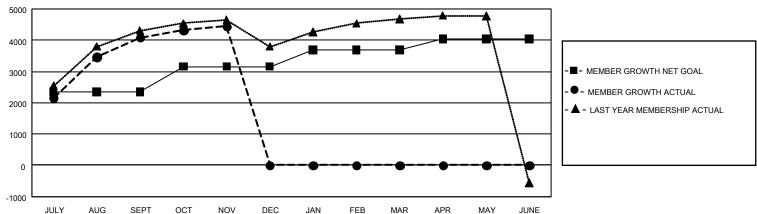

## GOALS AND ACTUAL MEMBERS CUMULATIVE

| DROPPED CLUBS: 7 |       | 952 CLUBS OF 1,204 ADDED 1 OR<br>MORE NEW MEMBERS | GENDER DISTRIBUTION             |                 |       |
|------------------|-------|---------------------------------------------------|---------------------------------|-----------------|-------|
|                  |       |                                                   | MALE                            | 32,256 (67.18%) |       |
|                  |       | 1                                                 | FEMALE                          | 15,756 (32.82%) |       |
| DROPPED MEMBERS  |       |                                                   |                                 | , ,             |       |
| DECEASED         | 33    | CLICK HERE FOR CUMULATIVE                         | TOTAL FAMILY UNIT MEMBERS       |                 | 9,324 |
| CLUB CANCELLED 0 |       | MEMBERSHIP DATA                                   |                                 |                 |       |
| OTHER            | 1,153 |                                                   | FAMILY MEMBERS PAYING HALF DUES |                 | 5,617 |
| TOTAL            | 1,186 |                                                   |                                 |                 |       |